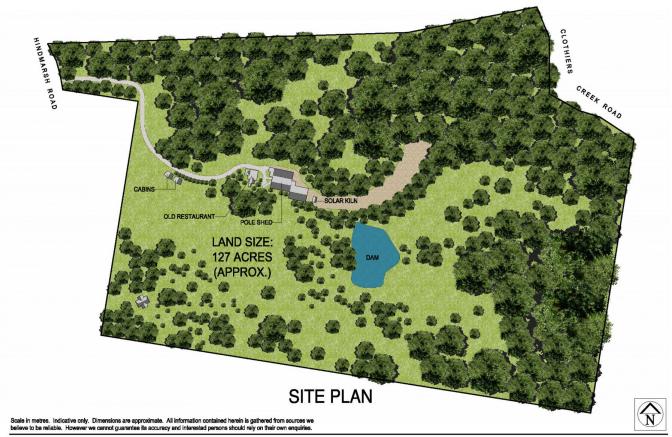

As you enter the gates of Bella Rosa, there is an immediate sense of privacy and tranquility taking in the pure beauty of Mother Nature.

Situated on 127 acres of reafforested, pristine countryside? distinguished by two ridges with expansive views of Mt Warning and the surrounding caldera plus a large dam and undulating open pastures for grazing.

Abundance of water including 2 bores, several periodically flowing creeks and the dam which is central to the property.

Historically the property is known to many as Griffith Tablecraft - A successful furniture manufacturing business