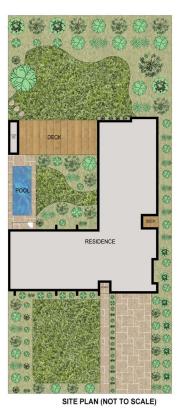

The layout supports beach-style living and entertaining with ease. Set within a private, professionally landscaped garden, this beach home exudes an intimate, yet open sense of space which family and guests can enjoy. The architect perfectly designed all the living and sleeping quarters to enjoy the vista towards the spectacular coastal garden, yet also maintain privacy.

Indoor/outdoor living areas are seamlessly connected with an outdoor covered entertaining deck and courtyard overlooking a generous fully tiled pool. The outdoor "room" boasts a kitchen with pizza oven, BBQ and heaters for