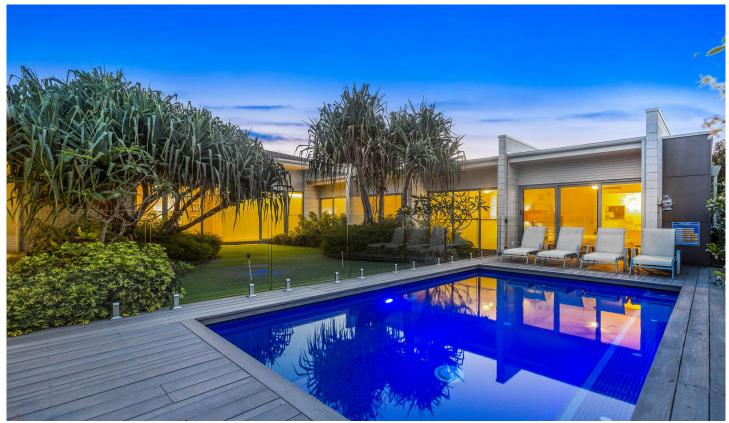

The layout supports beach-style living and entertaining with ease. Set within a private, professionally landscaped garden, this beach home exudes an intimate, yet open sense of space which family and guests can enjoy. The architect perfectly designed all the living and sleeping quarters to enjoy the vista towards the spectacular coastal garden, yet also maintain privacy.

Indoor/outdoor living areas are seamlessly connected with an outdoor covered entertaining deck and courtyard overlooking a generous fully tiled pool. The outdoor "room" boasts a kitchen with pizza oven, BBQ and heaters for