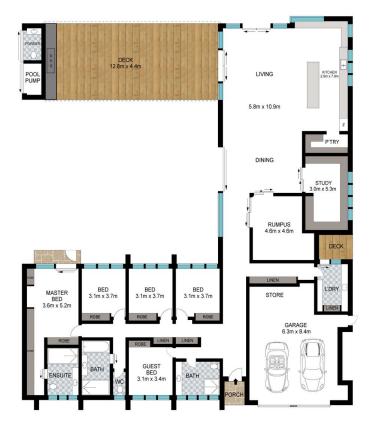

use/5929350

Lorna Savage 1300 067 177

INT: 357 m<sup>2</sup> EXT: 1160 m<sup>2</sup>

Scale in meters. Indicative only. Dimensions are approximate. All information contained herein is gathered from sources we believe to be reliable. However, we cannot guarantee its accuracy and interested persons should rely on their own enquiries.

35 Cylinders Drive, Kingscliff