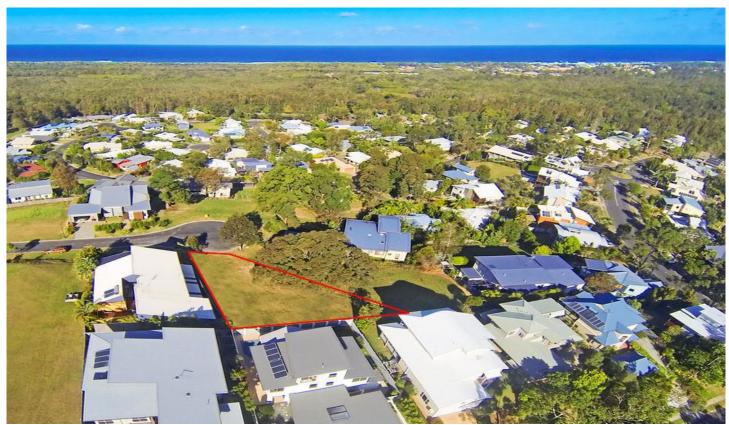

## 11 Roseash Court POTTSVILLE NSW

This is one of the few remaining vacant allotments in Koala Beach waiting for a special home to capitalize on the unique location.

The views from this 622m2 block stretch from Byron Bay to Hastings Point and beyond and cannot be built out. Build your dream home and enjoy the lifestyle this location offers.