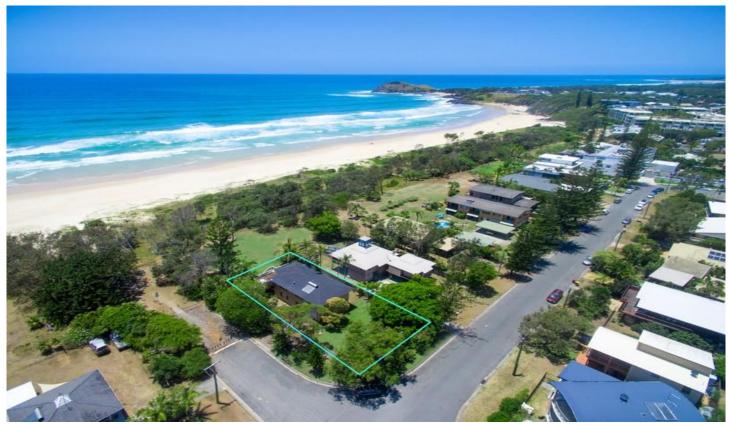

## 1 Cypress Crescent CABARITA BEACH NSW

Recognized as THE Blue Chip address on the Tweed Coast, ONE CYPRESS is located on prime beachfront land, with unobstructed, true Ocean and Whitewater views. Located on the NE favoured corner, this is the envied spot to have on this pristine street.

Cabarita has pulled ahead of its competitors as the beach town for serious investors and home owners seeking lifestyle and/or superb investment opportunity. The world award-winning, boutique hotel 'Halcyon House" is just a few homes down from this soon to be auctioned property. This tightly held, short street is changing fast with the magnificent architectural homes emerging, and replacing these tightly held iconic beach cottages.

This two storey beach home has stood the test of time, serving its current owners and repeat holiday makers who have created lasting holiday memories in this iconic beachfront location.

The astute purchaser may choose to maintain this bit of "Caba history" and hold onto their fabulous investment as is, or build their architectural dream home to sit comfortably among the existing residences.

5 **=** 2 = 1 =

Land Size: 607 sqm

View : https://www.lsproperties.com.au/sale/nsw/n

orthern-rivers/cabarita-beach/residential/hou

se/5929310

Lorna Savage 1300 067 177

Brent Savage 0477 122 559

Scale in metres. Indicative only. Dimensions are approximate. All information contained herein is gathered from sources we believe to be reliable. However, we cannot guarantee its accuracy and interested persons should rely on their own enquiries.