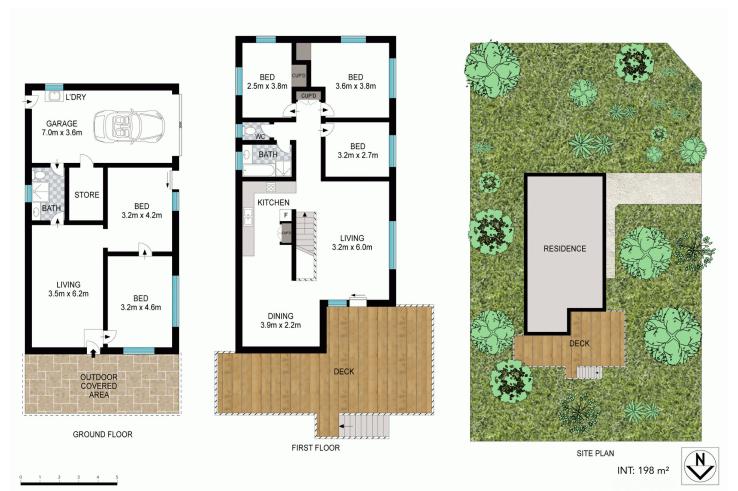

5 **=** 2 = 1 =

Land Size: 607 sqm

View : https://www.lsproperties.com.au/sale/nsw/n

orthern-rivers/cabarita-beach/residential/hou

se/5929310

Lorna Savage 1300 067 177

Brent Savage 0477 122 559

Scale in metres. Indicative only. Dimensions are approximate. All information contained herein is gathered from sources we believe to be reliable. However, we cannot guarantee its accuracy and interested persons should rely on their own enquiries.