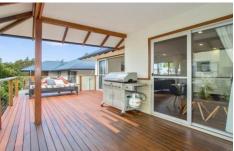

Spread over two levels, the upstairs area is light and spacious boasting a great kitchen with dishwasher and plenty of cupboard space, open plan living area with air conditioning opening onto a huge and newly renovated deck area. The main bedroom is oversized with ensuite.