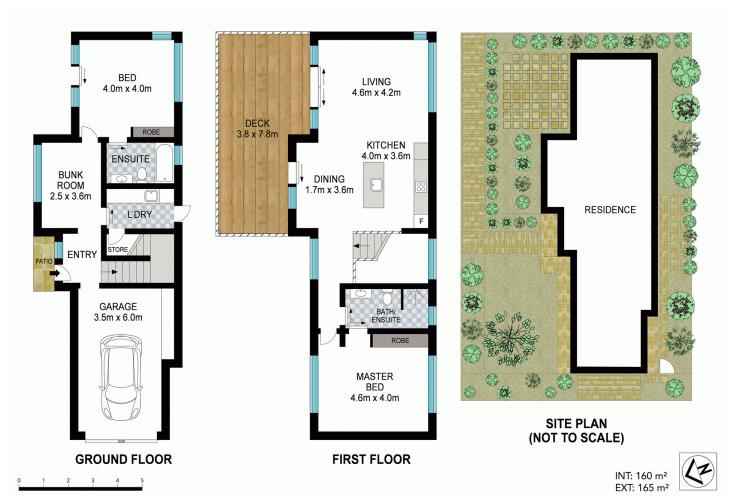

## 1/24 Kamala Crescent CASUARINA NSW

Located on the esplanade in the Northern precinct of Casuarina, Tweed Coast this freestanding duplex is a rare find.

The rear position offers a lush background and peaceful lifestyle with laneway entry for convenience. A leafy park is located beside the property creating a feeling of space.

Spread over two levels, the upstairs area is light and spacious boasting a great kitchen with dishwasher and plenty of cupboard space, open plan living area with air conditioning opening onto a huge and newly renovated deck area. The main bedroom is oversized with ensuite.

Downstairs offers another oversized bedroom opening onto a huge undercover outdoor area, a second large bathroom, study space and laundry. There is a single lock up garage and plenty of extra parking space both on the rear laneway and street front.

Located directly across the road from beach access and walking track this is an outstanding option seldom found in such an enviable location representing a timely opportunity

2 🚐 2 🖺 1 🚘

**Price**: \$ 625,000

1/24 Kamala Crescent, Casuarina