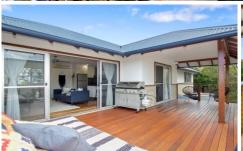

Spread over two levels, the upstairs area is light and spacious boasting a great kitchen with dishwasher and plenty of cupboard space, open plan living area with air conditioning opening onto a huge and newly renovated deck area. The main bedroom is oversized with ensuite.