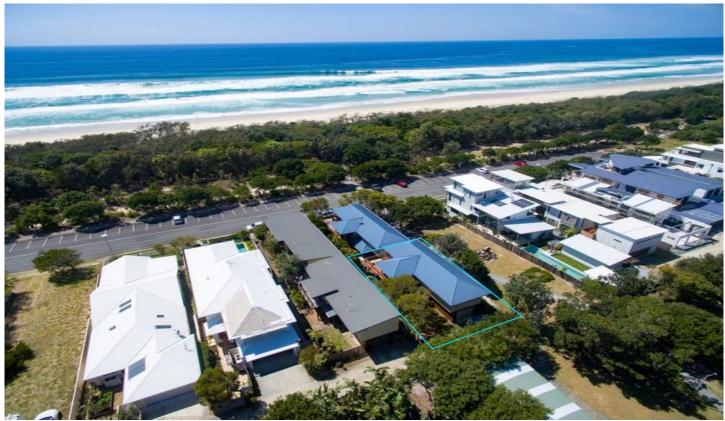

## 1/24 Kamala Crescent CASUARINA NSW

Located on the esplanade in the Northern precinct of Casuarina, Tweed Coast this freestanding duplex is a rare find.

The rear position offers a lush background and peaceful lifestyle with laneway entry for convenience. A leafy park is located beside the property creating a feeling of space.

Located directly across the road from beach access and walking track this is an outstanding option seldom found in such an enviable location representing a timely opportunity

2 🚐 2 🖺 1 🚘

**Price**: \$ 625,000