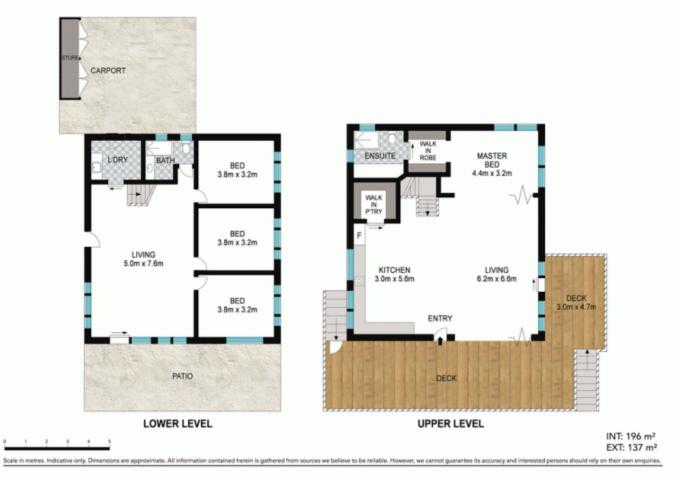

The area is fast growing in sophistication with excellent infrastructure, schools,Gold Coast Airport within 15 minutes, Byron Bay and the Gold Coast both within 30

4 🛤 2 🚔 2 🚘

Land Size : 607 sqm

Brent Savage 0477 122 559