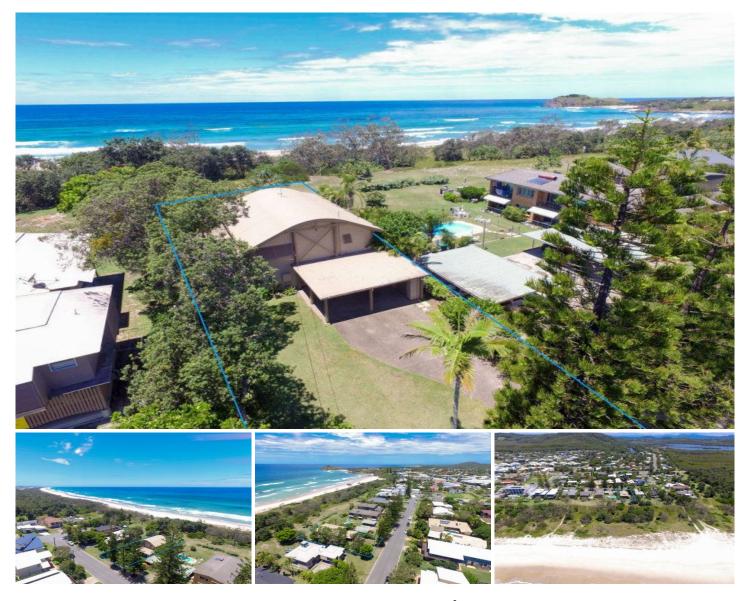

## **5 Cypress Crescent CABARITA BEACH NSW**

Tightly held, and highly sought after location, location address. Positioned directly on prime beachfront land, with true Ocean and Cabarita Headland views; this is as "Australian Beach" as it comes!

Cabarita is firmly on the property map with serious investors and home owners seeking it out for lifestyle and superb investment opportunity. Located a few homes down from the newly and highly touted "Halcyon House" boutique Hotel, and other newly completed architectural homes, this home sits on prime real estate. Arguably one of the best streets on the Tweed Coast.

"The Pole House" as it has lovingly been referred to over the years was craftsman built and has stood the test of time, serving holiday makers who have created lasting beach holiday memories. Whether your idea is to maintain this charming holiday home, or re-build your architectural dream home, the "Pole House" is now ready for its new owners to create their beach dream.

The area is fast growing in sophistication with excellent infrastructure, schools,Gold Coast Airport within 15 minutes, Byron Bay and the Gold Coast both within 30

4 🛤 2 🚔 2 🚘

Land Size : 607 sqm

Brent Savage 0477 122 559